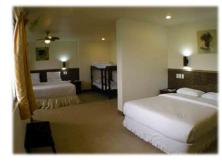

## Standard room (king size bed)

**Standard room** (queen size bed)

**Standard room** (two single beds)

Standard Room Rates Per Night (Good For two persons sharing a room) --- Extra Person with mattress P450
\*Free of charge for 2 years old and below (maximum 2 kids)

Family Room Rates Per Night (Good For six persons sharing a room) --- Extra Person with mattress P450 (maximum two extra)

\*Free of charge for 2 years old and below (maximum 2 kids)

All rooms has Air con & ceiling fan, Hot & cold fresh water shower, 32"/40" LCD TV, Safety box, Hair dryer, Mini bar, Refrigerator, Kettle, Complementary Water and Coffee, Wifi, Telephone