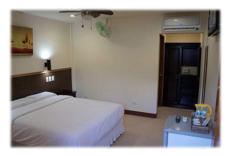

## Standard room (king size bed)

**Standard room** (queen size bed)

**Standard room** (two single beds)

Standard Room Rates Per Night (Good For two persons sharing a room) --- Extra Person with mattress P450
\*Free of charge for 2 years old and below (maximum 2 kids)

Family Room Rates Per Night (Good For six persons sharing a room) --- Extra Person with mattress P450 (maximum two extra)

\*Free of charge for 2 years old and below (maximum 2 kids)

All rooms has Air con & ceiling fan, Hot & cold fresh water shower, 32"/40" LCD TV, Safety box, Hair dryer, Mini bar, Refrigerator, Kettle, Complementary Water and Coffee, Wifi, Telephone