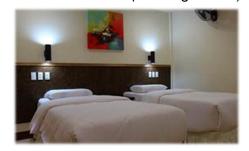

## Standard room (king size bed)

**Standard room** (queen size bed)

**Standard room** (two single beds)

Standard Room Rates Per Night (Good For two persons sharing a room) --- Extra Person with mattress P450
\*Free of charge for 2 years old and below (maximum 2 kids)

Family Room Rates Per Night (Good For six persons sharing a room) --- Extra Person with mattress P450 (maximum two extra)

\*Free of charge for 2 years old and below (maximum 2 kids)

All rooms has Air con & ceiling fan, Hot & cold fresh water shower, 32"/40" LCD TV, Safety box, Hair dryer, Mini bar, Refrigerator, Kettle, Complementary Water and Coffee, Wifi, Telephone