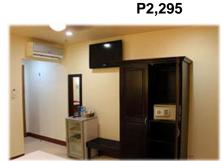

## Standard room (king size bed)

**Standard room** (queen size bed)

**Standard room** (two single beds)

Standard Room Rates Per Night (Good For two persons sharing a room) --- Extra Person with mattress P450
\*Free of charge for 2 years old and below (maximum 2 kids)

Family Room Rates Per Night (Good For six persons sharing a room) --- Extra Person with mattress P450 (maximum two extra)

\*Free of charge for 2 years old and below (maximum 2 kids)

All rooms has Air con & ceiling fan, Hot & cold fresh water shower, 32"/40" LCD TV, Safety box, Hair dryer, Mini bar, Refrigerator, Kettle, Complementary Water and Coffee, Wifi, Telephone