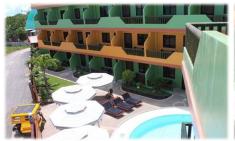

\*CHECK IN 2:00 PM - CHECK OUT 12:00 PM

\*Breakfast P260/person

\*Please take note that Annex guests can't use the pool of Lost Horizon beach front resort.

Alona Beach, 6340 Panglao, Bohol, Philippines