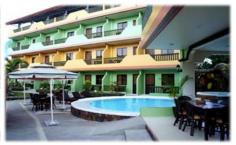

\*CHECK IN 2:00 PM - CHECK OUT 12:00 PM

\*Breakfast P260/person

\*Please take note that Annex guests can't use the pool of Lost Horizon beach front resort.

Alona Beach, 6340 Panglao, Bohol, Philippines