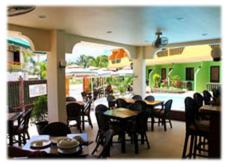

Family Room Rates Per Night (Good For six persons sharing a room) --- Extra Person with mattress P450 (maximum two extra)

\*Free of charge for 2 years old and below (maximum 2 kids)

All rooms has Air con & ceiling fan, Hot & cold fresh water shower, 32"/40" LCD TV, Safety box, Hair dryer, Mini bar, Refrigerator, Kettle, Complementary Water and Coffee, Wifi, Telephone