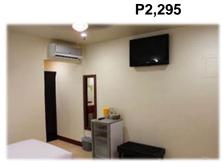

## Standard room (king size bed)

**Standard room** (queen size bed)

**Standard room** (two single beds)

Standard Room Rates Per Night (Good For two persons sharing a room) --- Extra Person with mattress P450
\*Free of charge for 2 years old and below (maximum 2 kids)

Family Room Rates Per Night (Good For six persons sharing a room) --- Extra Person with mattress P450 (maximum two extra)

\*Free of charge for 2 years old and below (maximum 2 kids)

All rooms has Air con & ceiling fan, Hot & cold fresh water shower, 32"/40" LCD TV, Safety box, Hair dryer, Mini bar, Refrigerator, Kettle, Complementary Water and Coffee, Wifi, Telephone