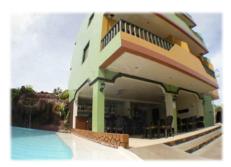

Family Room Rates Per Night (Good For six persons sharing a room) --- Extra Person with mattress P450 (maximum two extra)

\*Free of charge for 2 years old and below (maximum 2 kids)

All rooms has Air con & ceiling fan, Hot & cold fresh water shower, 32"/40" LCD TV, Safety box, Hair dryer, Mini bar, Refrigerator, Kettle, Complementary Water and Coffee, Wifi, Telephone