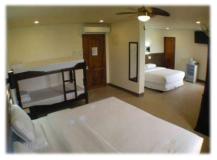

Family Room Rates Per Night (Good For six persons sharing a room) --- Extra Person with mattress P450 (maximum two extra)

\*Free of charge for 2 years old and below (maximum 2 kids)

All rooms has Air con & ceiling fan, Hot & cold fresh water shower, 32"/40" LCD TV, Safety box, Hair dryer, Mini bar, Refrigerator, Kettle, Complementary Water and Coffee, Wifi, Telephone