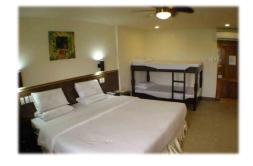

Family Room Rates Per Night (Good For six persons sharing a room) --- Extra Person with mattress P450 (maximum two extra)

\*Free of charge for 2 years old and below (maximum 2 kids)

All rooms has Air con & ceiling fan, Hot & cold fresh water shower, 32"/40" LCD TV, Safety box, Hair dryer, Mini bar, Refrigerator, Kettle, Complementary Water and Coffee, Wifi, Telephone