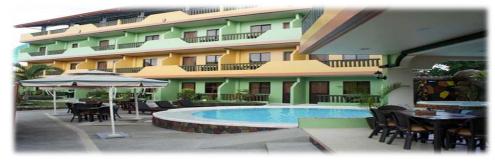

Family Room Rates Per Night (Good For six persons sharing a room) --- Extra Person with mattress P450 (maximum two extra)

\*Free of charge for 2 years old and below (maximum 2 kids)

All rooms has Air con & ceiling fan, Hot & cold fresh water shower, 32"/40" LCD TV, Safety box, Hair dryer, Mini bar, Refrigerator, Kettle, Complementary Water and Coffee, Wifi, Telephone

\*CHECK IN 2:00 PM - CHECK OUT 12:00 PM

\*Breakfast P260/person

\*Please take note that Annex guests can't use the pool of Lost Horizon beach front resort.

Alona Beach, 6340 Panglao, Bohol, Philippines