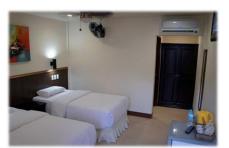

## Standard room (king size bed)

**Standard room** (queen size bed)

**Standard room** (two single beds)

Standard Room Rates Per Night (Good For two persons sharing a room) --- Extra Person with mattress P450
\*Free of charge for 2 years old and below (maximum 2 kids)

Family Room Rates Per Night (Good For six persons sharing a room) --- Extra Person with mattress P450 (maximum two extra)

\*Free of charge for 2 years old and below (maximum 2 kids)

All rooms has Air con & ceiling fan, Hot & cold fresh water shower, 32"/40" LCD TV, Safety box, Hair dryer, Mini bar, Refrigerator, Kettle, Complementary Water and Coffee, Wifi, Telephone